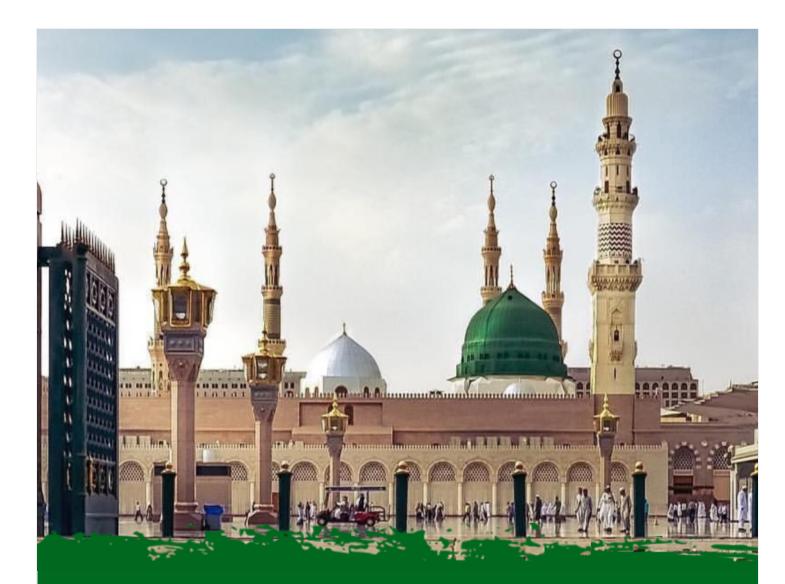

## **OVERVIEW**

ITINERARY..!!

DAY 1 : Assemble at International Airport and board Flight to Jeddah, After arrival at Jeddah Airport & immigration clearance meet our local representative who will assist and transfer you to Makkah Mukarramah (1½ - 2 hrs Journey), arrive at the Holiest City and transfer to Hotel, check in and relax to reassemble yourself for the main objective of your journey The Umrah as per instructions from our Hotel Manager. Perform Umrah (1st Umrah) with our Representative and remember us also in your dua... (Meals will be arranged as per your arrival timing) DAY 2 : AT YOUR DISPOSAL - For Relaxation or Just Do your Ibaadats & Duaas in Haram. DAY 3 : Optional program of Local Ziarat with Professional Tour Guide such as Mina, Arafat, Muzdalifa, Jabal e Noor, Jabal E Soor and Jannat ul Mala with Live Commentaries & Duaas from Islamic Scholars. Also Optional Visit to Masjid e Juraana. (2nd Umrah from Jurana) DAY 4: AT YOUR DISPOSAL - For doing Nafil Tawafs Relax or Just Do your Ibaadats in Haram. DAY 5 : : Optional program of TAIF with Professional Tour Guide (3nd Umrah on return from Taif is a Must)

DAY 6 : AT YOUR DISPOSAL - For doing optional Second and Third Umrah, or Just Do your Ibaadats in Haram

DAY 7 or 8 : Today get ready to checkout from your hotel as we will be moving to Madinah Munawwarah (4½ - 5hrs Journey) the 2nd Holiest City (time will be given after your arrival to Makkah, you are kindly requested to follow the timing), arrive Madinah and transfer to your hotel, check in to your hotel and relax, fresh up as you will be visiting the most awaited Masjid e Nabwi (S.A.W), enter with respect and lower your voice as our Prophet (S.A.W) is relaxing here, present your Salam to him and also give our Salam too (Meals will be arranged as per your arrival timing).