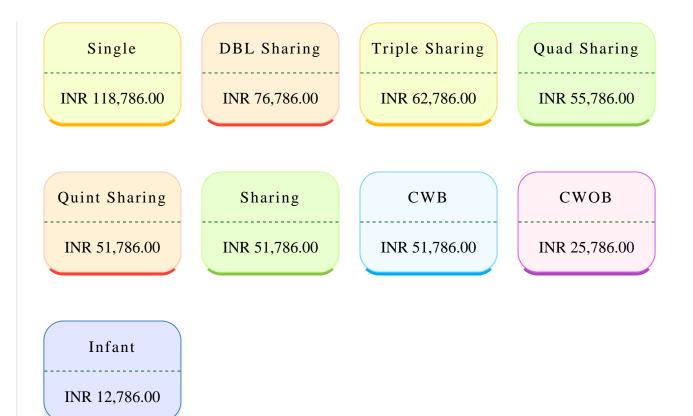

### **TRIP COST**

Package Type :Bronze

- \* All Prices are Per Person
- \* CWOB: Child Without Bed
- \* CWB: Child With Bed.