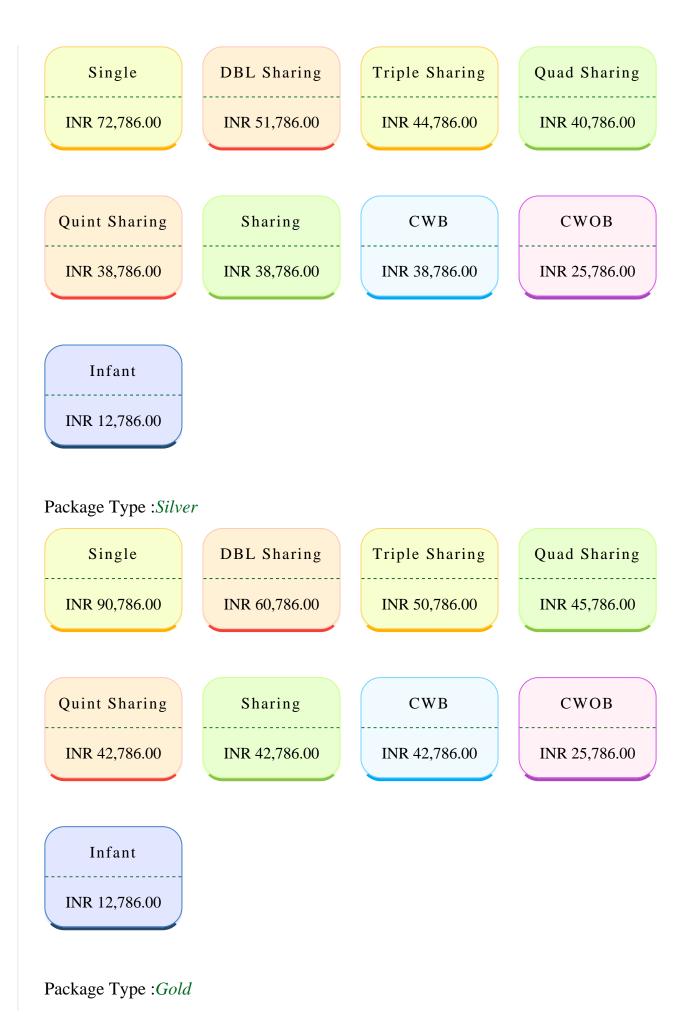

### **TRIP COST**

Package Type :Bronze

- \* All Prices are Per Person
- \* CWOB: Child Without Bed
- \* CWB: Child With Bed.