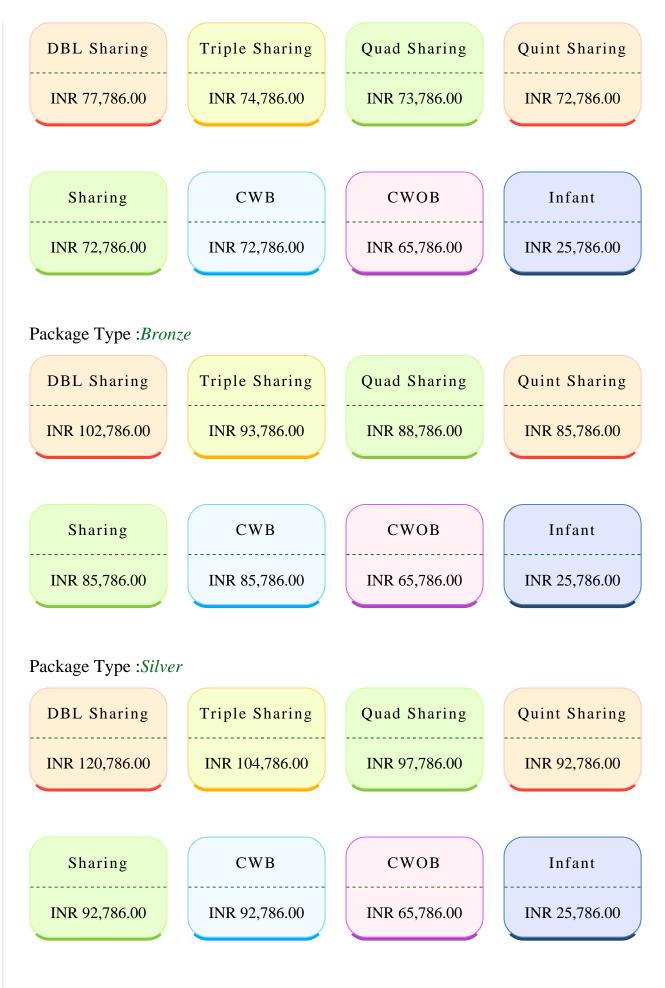

# **TRIP COST**

**DEPARTURE DATES : 2025-04-09 DEPARTURE CITY :** *Delhi* **AIRLINE :** *Saudi Airlines* 

Package Type :Super Saver

Package Type : Gold

- \* All Prices are Per Person
- \* CWOB: Child Without Bed
- \* CWB: Child With Bed.