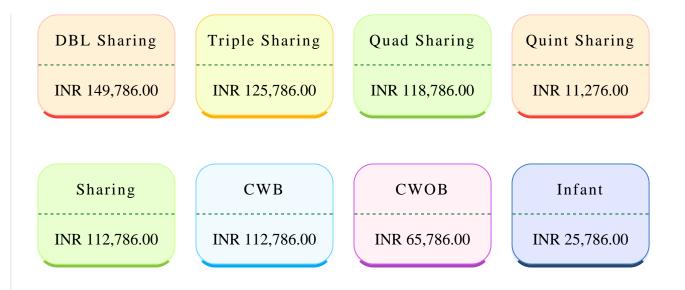

# **TRIP COST**

**DEPARTURE DATES : 2025-04-09 DEPARTURE CITY :** *Delhi* **AIRLINE :** *Saudi Airlines* 

Package Type :Super Saver

Package Type : Gold

- \* All Prices are Per Person
- \* CWOB: Child Without Bed
- \* CWB: Child With Bed.